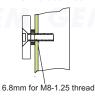

Drill an 8 mm hole through door, from sexnut bolt side only, enlarge the 8mm hole to 16mm.

Drill an 6.8 mm dia. Hole and tap M8x12.5 thread.

Drill an 8 mm hole thru door from sexnut bolt side of door, drill 12.7mmhole, 36mm in depth.